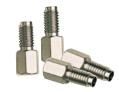

## Connections | HPLC Hexnut™

**Quick and Easy HPLC Connections** 

Ideal for applications where corrosive solvents are being used, Hexnuts™ have inert contact surfaces, making them biocompatible. Stainless steel 10-32 thread fittings use a non-swaging Kel-F® or PEEK replaceable ferrule.

## Features and benefits

- Stainless steel 10-32 thread fittings use a non-swaging Kei-F or PEEK replaceable ferrule.
- Inert contact surfaces make them bio compatible.
- Ideal for applications where corrosive solvents are being used.